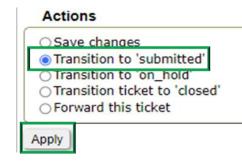

Save changes

Transition to 'submitted'

Transition to 'on\_hold'
 Transition ticket to 'closed'

Forward this ticket

Once your ticket is loaded, review the contents of the yellow ticket area to ensure you're satisfied with the request

When you're satisfied, select "Transition to Submitted" and then click the "Apply" button at the bottom of the page to initiate the support process