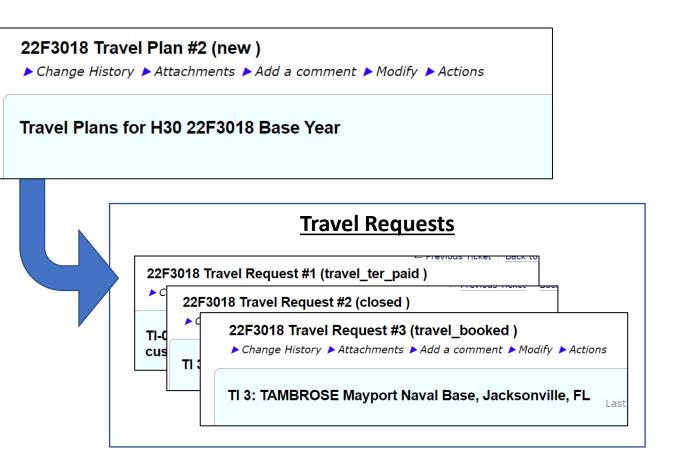

## Travel Requests

- <u>Travel</u> requests tickets are filed by a traveler to initiate booking, track approvals and file for post-travel reimbursements when on officially approved travel
- <u>Travel plan</u> tickets are utilized to plan for upcoming travel and are filled out by contract management and support personnel
- Travel Requests:
  - Are <u>mandatory</u> for all official travel
  - Must be generated from an approved travel plan
  - Must be approved <u>PRIOR</u> to booking any travel arrangements

### Log into your project tasking site to file Travel Request tickets

Trip to NATO HQ to support B and Custodial Working Gro

#1

- Find the appropriate travel tab for your project and select Travel Plans -> Active
- From the listing of active plans select the plan that is appropriate for your travel
- Click the "Travel Request Form" button in the top-right to generate a travel request
- Ensure all fields are filled out
- Summary
  - Update Destintation/Travel date
- Description
  - Update to a brief description of the upcoming travel
- 5 Click Create at the bottom to save the New Ticket