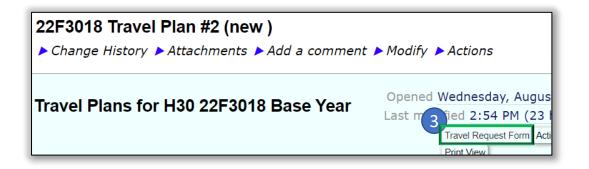

### Log into your project tasking site to file Travel Request tickets

Trip to NATO HQ to support B and Custodial Working Gro

#1

- Find the appropriate travel tab for your project and select Travel Plans -> Active
- From the listing of active plans select the plan that is appropriate for your travel
- Click the "Travel Request Form" button in the top-right to generate a travel request
- Ensure all fields are filled out
- Summary
  - Update Destintation/Travel date
- Description
  - Update to a brief description of the upcoming travel
- 5 Click Create at the bottom to save the New Ticket