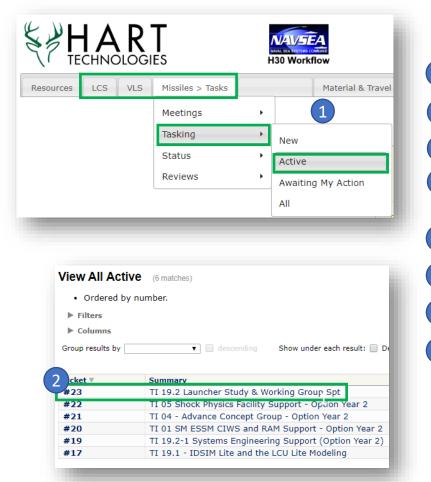

### H40 Tasking : <u>https://h40.hart-tasking.com</u> Status Support: <u>h40status@harttech.com</u>

| E H                                        |           |          | ES         |        |              | Tasł | king  |
|--------------------------------------------|-----------|----------|------------|--------|--------------|------|-------|
| Resources                                  | H40       | H43      | E30        | A      | rchive       |      |       |
| wiki: WikiStart                            | Taskir    | ng       |            | •      | New          |      |       |
| Welcome to                                 | Statu     | s        |            | ×      |              |      |       |
| This site prov                             |           |          |            |        | Active       |      |       |
| The site is organized by Project along the |           |          | the        | Awaiti | ng My Action |      |       |
| The Resource                               | es tab lo | cated to | the far le | eft (  | All          |      | ess r |

#### View All Active (6 matches)

- Ordered by number.
- Filters
- Columns

Group results by [

Show under each result: Description

# Summary TI 10.2 Launcher Study & Werking Group Spt #22 TI 05 Shock Physics Facility Support - Option Year 2 #21 TI 04 Advance Concept Group Option Year 2 #20 TI 01 SM ESSM CIWS and RAM Support - Option Year 2 #19 TI 19.2-1 Systems Engineering Support (Option Year 2) #17 TI 19.1 - IDSIM Lite and the LCU Lite Modeling