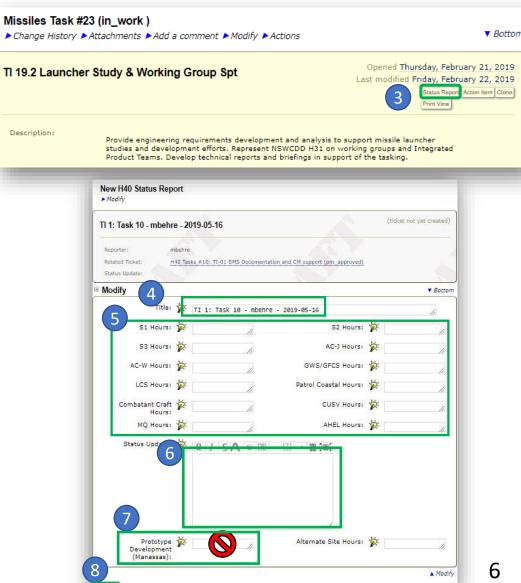

### **Reporting Steps**

- Open Active Tasking
- 2 Select Ticket Number
- Click on Status Report
- 4 Correct Auto-Generated Date in Title
- 5 Enter Project Hours
- 5 Enter Status Update
- 7 Do not complete Prototype Development
- Click 'Create'