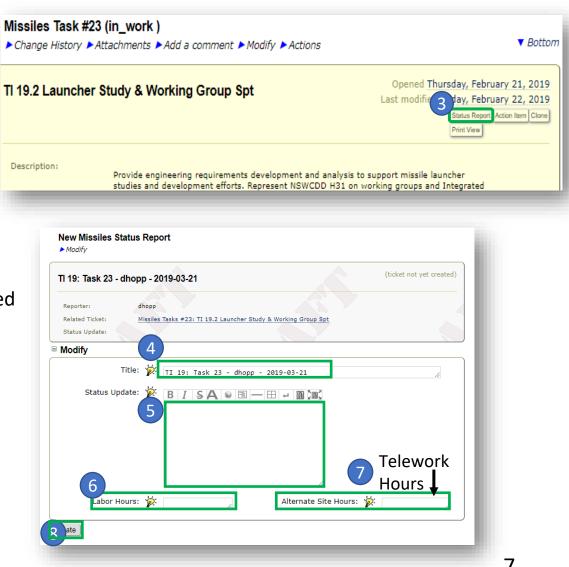

### **Reporting Steps**

- **Open Active Tasking** (1)
- Select Ticket Number (2
- **Click on Status Report** 3
- **Correct Auto-Generated** Date in Title
- **Enter Status Update**
- **Enter Labor Hours** 
  - **Enter Telework Hours**
- Click 'Create'