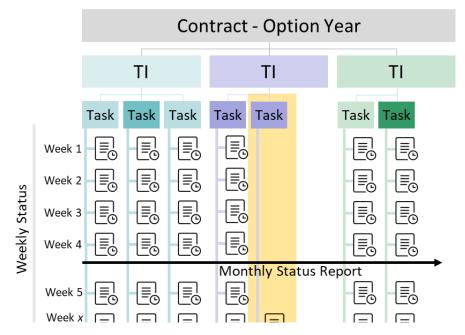

## **Contract Reporting Requirements**

• Contract Requirement:

Monthly Report of **funding** and **technical** support by Task Instruction (TI)

- Weekly Status Reports are:
  - OFFICIAL records
  - Gathered for Monthly Reporting
  - Tie work to funding, contract requirement

### Focus reports on:

- Project Highlights and Contributions
- Performance of Requirements
- High level status
- Relevant Contract Support Activities (e.g. "Attended mandatory lithium battery training")