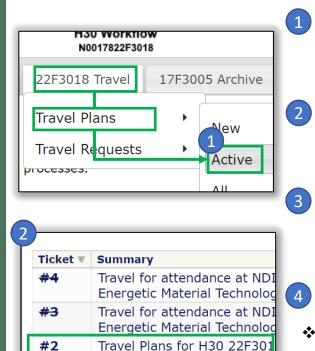

### Log into your project tasking site to file Travel Request tickets

Trip to NATO HQ to support B and Custodial Working Gro

#1

- Find the appropriate travel tab for your project and select Travel Plans -> Active
- From the listing of active plans select the plan that is appropriate for your travel
- Click the "Travel Request Form" button in the top-right to generate a travel request
- Ensure all fields are filled out
- Summary
  - Update Destintation/Travel date
- Description
  - Update to a brief description of the upcoming travel
- 5 Click Create at the bottom to save the New Ticket