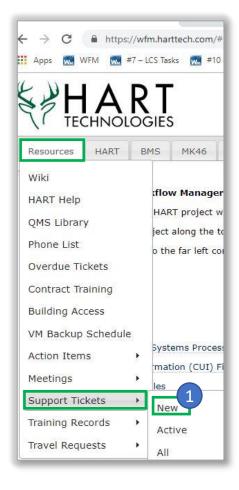

### Log into your project tasking site to file support tickets

- Under Resources, scroll to Support Tickets and click New
- 2 Summary: 2-6 Word Description
- Oescription: Detailed explanation of need and impact
- 4 Priority:
  - Low (non-urgent with workaround)
  - Medium (non-urgent without workaround)
  - High (urgent without workaround)
- 5 Click 'Create' to save the New Ticket